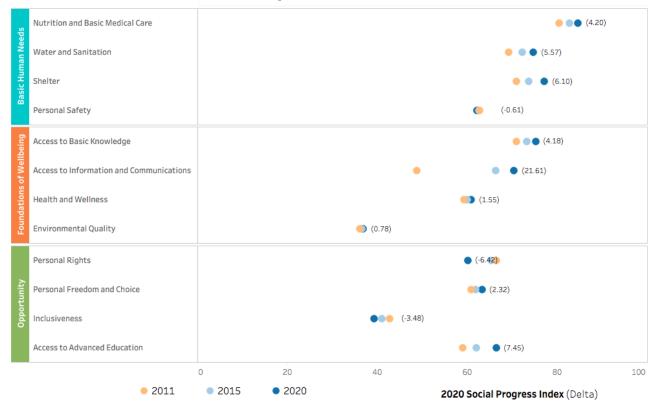

### **Nutrition & Basic Medical Care**

Do people have enough food to eat and are they receiving basic medical care?

### Water & Sanitation

Can people drink water and keep themselves clen without getting sick?

### Shelter

Do people have adequate housing with basic utilities?

### Personal Safety

Do people feel safe?

### Access to Basic Knowledge

Do people have access to an educational foundation?

### **Access to Information & Communications**

Can people freely access ideas and information from anywhere in the world?

### Health & Wellness

Do people live long and healthy lives?

### **Environmental Quality**

Is this society using its resources so they will be available for future generations?

### **Personal Rights**

Are people's rights as individuals protected?

#### Personal Freedom & Choice

Are people free to make their own life choices?

### Inclusiveness

Is no one excluded from the opportunity to be a contributing member of society?

### Access to Advanced Education

Do people have access to the world's most advanced knowledge?