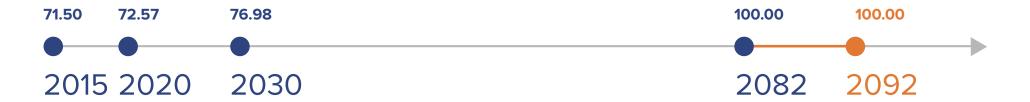

ant declines in Personal Safety, Personal Rights and Inclusiveness.



The Social Progress Index captures outcomes related to all 17 Sustainable Development Goals in a simple but rigorous framework designed for aggregation, making it an invaluable proxy measure of SDG performance.



## The Social Progress Index and the SDGs

### **SOCIAL PROGRESS INDEX FOUNDATIONS OF WELLBEING BASIC HUMAN NEEDS OPPORTUNITY Nutrition & Basic Medical Care** Access to Basic Knowledge **Personal Rights** Ŵ¥ŶŶŧŶ Water & Sanitation Access to Information & Communications Personal Freedom & Choice Shelter Health & Wellness Inclusiveness **Personal Safety Enviromental Quality Access to Advanced Education**

# Covid-19 pandemic threatens to set progress against the Sustainable Development Goals back a full decade



Based on 2020 Social Progress Index projections, if current trends continue the world won't achieve the Sustainable Development Goals until 2082 – missing the 2030 target by more than a half-century.

And unless urgent actions are taken, the Covid-19 pandemic and accompanying economic crisis risk setting social progress in the world back by another decade, pushing out achieving the SDGs until 2092.



# Majority across countries hit hardest by the pandemic prioritize social progress over economic growth

### Social Progress Index-Ipsos global poll – July/August 2020



Poll conducted between July 24 and August 7 2020 in random sample of adults in 13 countries - Australia, Brazil, Canada, Chile, India, Italy, Mexico, Peru, South Africa, Spain, Russia, UK and US.



### From Index to Actio