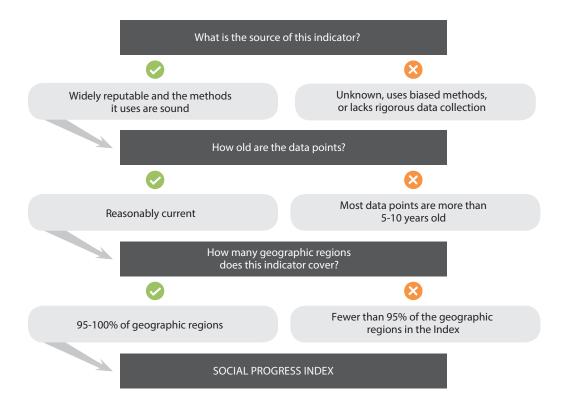

## The 2020 Social Progress Index aggregates 50 social and environmental outcome indicators from 163 countries