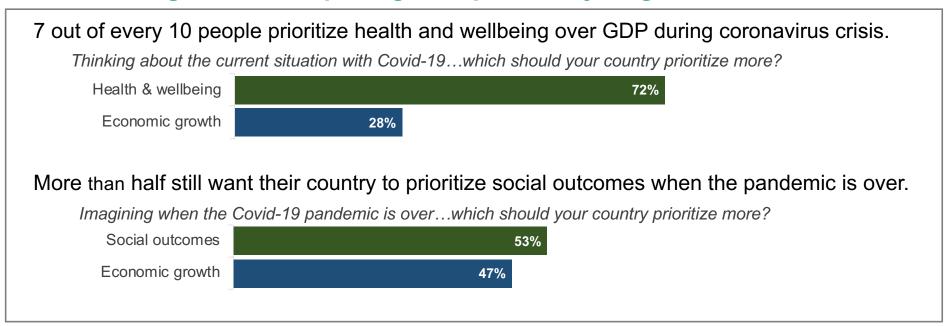

oice Shelter Health & Wellness Inclusiveness **Personal Safety Enviromental Quality Access to Advanced Education**

# Covid-19 pandemic threatens to set progress against the Sustainable Development Goals back a full decade



Based on 2020 Social Progress Index projections, if current trends continue the world won't achieve the Sustainable Development Goals until 2082 – missing the 2030 target by more than a half-century.

And unless urgent actions are taken, the Covid-19 pandemic and accompanying economic crisis risk setting social progress in the world back by another decade, pushing out achieving the SDGs until 2092.



# Majority across countries hit hardest by the pandemic prioritize social progress over economic growth

### Social Progress Index-Ipsos global poll – July/August 2020



Poll conducted between July 24 and August 7 2020 in random sample of adults in 13 countries - Australia, Brazil, Canada, Chile, India, Italy, Mexico, Peru, South Africa, Spain, Russia, UK and US.



### From Index to Action to Impact

Delivering local data and insight that is meaningful, relevant and actionable



Global network of local partners delivering subnational Social Progress Indexes that have revealed the true state of the society for more than 2.7 billion people across 45+ countries.



## Our partners and supporters

The Social Progress Imperative is grateful to our many generous supporters, particularly our Strategic Partners for their collaboration and critical multi-year support.

Strategic partners





Major supporters











# Thank you



# **Appendix: Methodology*