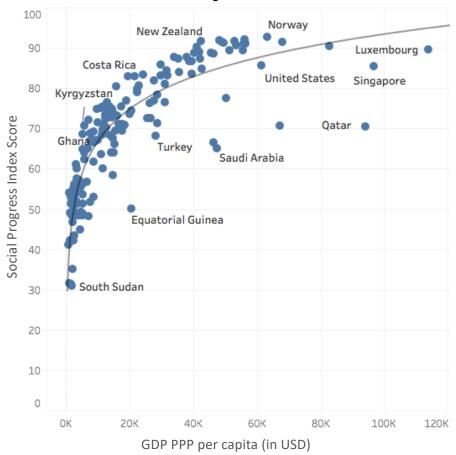

## The 2020 Social Progress Index aggregates 50 social and environmental outcome indicators from 163 countries