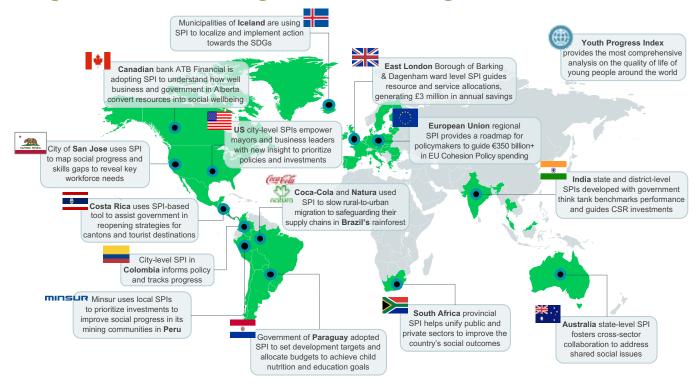

t achieve the Sustainable Development Goals until 2082 – missing the 2030 target by more than a half-century.

And unless urgent actions are taken, the Covid-19 pandemic and accompanying economic crisis risk setting social progress in the world back by another decade, pushing out achieving the SDGs until 2092.



# Majority across countries hit hardest by the pandemic prioritize social progress over economic growth

### Social Progress Index-Ipsos global poll – July/August 2020



Poll conducted between July 24 and August 7 2020 in random sample of adults in 13 countries - Australia, Brazil, Canada, Chile, India, Italy, Mexico, Peru, South Africa, Spain, Russia, UK and US.



### From Index to Action to Impact

Delivering local data and insight that is meaningful, relevant and actionable



Global network of local partners delivering subnational Social Progress Indexes that have revealed the true state of the society for more than 2.7 billion people across 45+ countries.



## Our partners and supporters

The Social Progress Imperative is grateful to our many generous supporters, particularly our Strategic Partners for their collaboration and critical multi-year support.

Strategic partners





Major supporters











# Thank you



# **Appendix: Methodology**



# Social Progress Index design principles





# Social Progress Index indicator selection





## Component methodology

$$Component_c = \sum_{i} (w_i * indicator_i)$$

Each component is calculated as the weighted sum of the individual indicators, where the weights are determined by factor analysis.



## Cal