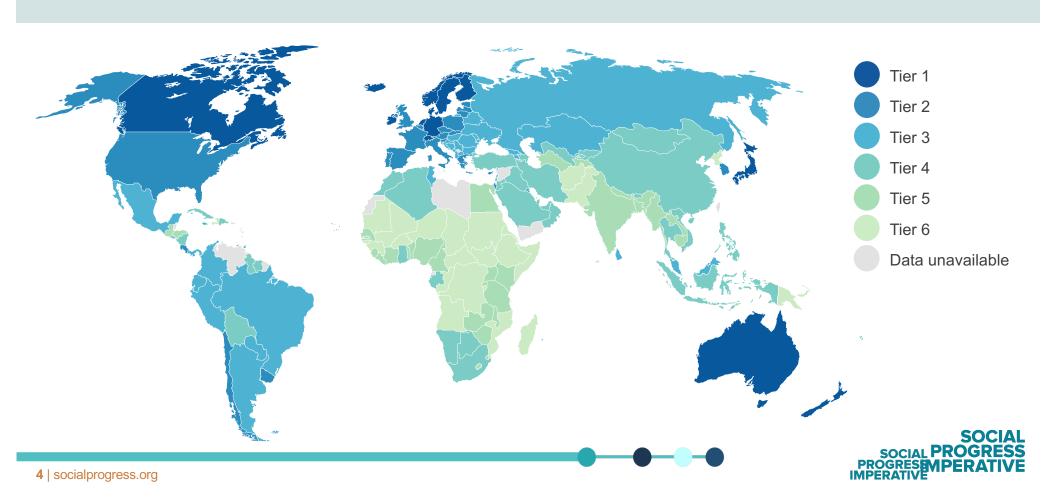

## The 2020 Social Progress Index aggregates 50 social and environmental outcome indicators from 163 countries

# 2020 Social Progress Index results