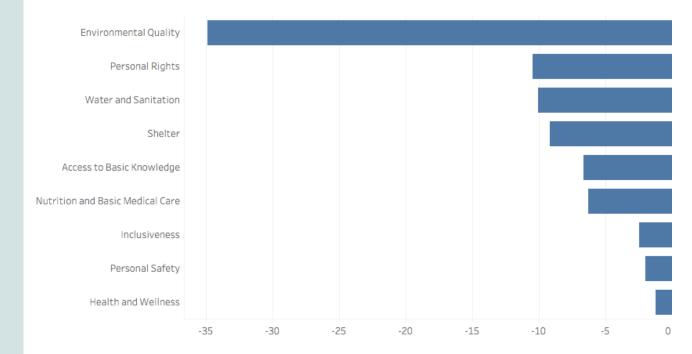

|                 |                       |                                                                       |                 | _                   |



Comparing Countries

Over-and underperformance is relative to 15 counties of similar GDP per capita

Suriname, Republic of North Macedonia, Barbadas, Serbia, Botswana, Lebanon, Dominican Republic,

China, Thailand, Gabon, Turkmenistan, Brazil, Maldives, Iran, Colombia

Key
Overperforming by 1 or more pts.
Overperforming by less than 1 pt.
Performing within the expected range

Underperforming by less than 1 pt.
Underperforming by 1 or more pts.
No data available.

The world underperforms relative to its income on 7 components.

The world lags most on Environmental Quality and Personal Rights.

# Degree of world underperformance





### **UNITED STATES**

### **Social Progress Index** GDP per Capita PPP

85.71/100 28/163 \$62,683 8/163 trength/Weakne

| BASIC HUMAN NEEDS                                                              | Score/<br>Value | Rank | Strength.<br>Weakness |
|--------------------------------------------------------------------------------|-----------------|------|-----------------------|
|                                                                                | 92.08           | 34   |                       |
| Nutrition & Basic<br>Medical Care                                              | 97.61           | 29   |                       |
| Undernourishment (% of pop.)                                                   | 2.50            | 1    |                       |
| Child mortali